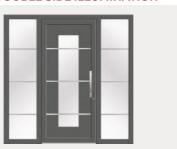

- · equipped with double-gasket setting
- · possibility of using triple-glass system of 41 mm width











### **HST** SLIDING DOORS SYSTEM

THIS SYSTEM ALLOWS THE CUSTOMER TO CREATE LARGE PVC GLAZING WHERE SEPARATE WINGS MOVE IN LINE WITH EACH OTHER. THANKS TO THIS SOLUTION THE DOORS ARE SPACE FEFICIENT



- maximum width up up to 3.2 m
- · maximum height up to 2.7 m
- comfortable connection of two sashes gives a maximum of 17 m² of glazing









## **PSK** SLIDING DOORS SYSTEM



#### SMART SLIDE -SLIDING TERRACE DOORS



# PATIO TILT AND SLIDING TERRACE DOORS







# **ENTRANCE** DOORS



**PVC ENTRANCE** 

### **PVC** DOORS PANELS

#### **ONE SIDE DOORS**





6172-83 6172-85

#### DOORS WITH SINGLE SIDE ILLUMINATION





Alium Carex

#### DOORS WITH DOUBLE SIDE ILLUMINATION



## **ALU PREMIUM WINDOWS**













# **ALU FOLDING** DOORS











# **EXTERNAL** SHUTTERS



























## **INTERNATIONAL PROJECTS**



FRANCE / WINDOWS DE LUX / 2016



MAROCCO / WINDOWS PREMIUM / 2017



POLAND /
PREMIUM WINDOWS / 2017



BELGIUM / WINDOWS PREMIUM / 2020





MIROX LTD.

## PRODUKTION AND SALE

## PRODUKTION OCH FÖRSÄLJNING

Polen/Poland, Poznań PL 61-011 Harcerska Str. No 10

- +48 795 113 558
- +48 61 10 23 654
- +48 61 10 23 612
- e-mail: forsaljning@mirox.pl

www.miroxfonster.se