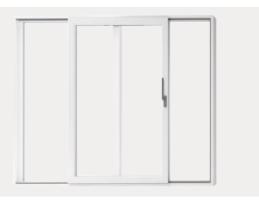

### **HST** SLIDING DOORS SYSTEM

THIS SYSTEM ALLOWS THE CUSTOMER TO CREATE LARGE PVC GLAZING WHERE SEPARATE WINGS MOVE IN LINE WITH EACH OTHER. THANKS TO THIS SOLUTION THE DOORS ARE SPACE FEFICIENT

- maximum width up up to 3.2 m
- · maximum height up to 2.7 m
- comfortable connection of two sashes gives a maximum of 17 m² of glazing