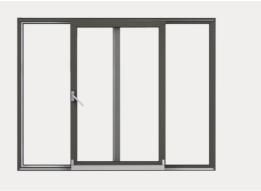

# STANDARD WINDOWS IDEAL 4000

MIROX STANDARD CLASS WINDOWS USE THE IDEAL 4000 PROFILE AND PROVIDE AN ECONOMICAL COMBINATION OF CLASSIC APPEARANCE AND FUNCTIONAL CONSTRUCTION TECHNOLOGY.



- window made of 5-chamber profiles for 70 mm depth incorporation
- · equipped with double-gasket setting
- · possibility of using triple-glass system of 41 mm width











### **HST** SLIDING DOORS SYSTEM

THIS SYSTEM ALLOWS THE CUSTOMER TO CREATE LARGE PVC GLAZING WHERE SEPARATE WINGS MOVE IN LINE WITH EACH OTHER. THANKS TO THIS SOLUTION THE DOORS ARE SPACE FEFICIENT



- maximum width up up to 3.2 m
- · maximum height up to 2.7 m
- comfortable connection of two sashes gives a maximum of 17 m² of glazing









## **PSK** SLIDING DOORS SYSTEM



#### SMART SLIDE -SLIDING TERRACE DOORS



# PATIO TILT AND SLIDING TERRACE DOORS







# **ENTRANCE** DOORS



**PVC ENTRANCE** 

### **PVC** DOORS PANELS

#### **ONE SIDE DOORS**





6172-83 6172-85

#### DOORS WITH SINGLE SIDE ILLUMINATION





Alium Carex

#### DOORS WITH DOUBLE SIDE ILLUMINATION



## **ALU PREMIUM WINDOWS**













# **ALU FOLDING** DOORS











# **EXTERNAL** SHUTTERS



























## **INTERNATIONAL PROJECTS**



FRANCE / WINDOWS DE LUX / 2016



MAROCCO / WINDOWS PREMIUM / 2017



POLAND /
PREMIUM WINDOWS / 2017



BELGIUM / WINDOWS PREMIUM / 2020





MIROX LTD.

## PRODUKTION AND SALE

## PRODUKTION OCH FÖRSÄLJNING

Polen/Poland, Poznań PL 61-011 Harcerska Str. No 10

- +48 795 113 558
- +48 61 10 23 654
- +48 61 10 23 612
- e-mail: forsaljning@mirox.pl

www.miroxfonster.se