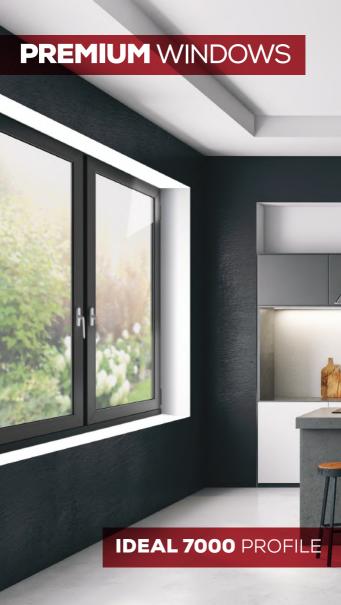

### **PREMIUM WINDOWS IDEAL 7000**

MIROX PREMIUM CLASS WINDOWS ARE MANUFACTURED USING THE IDEAL 7000 PROFILE AND ARE AN OPTIMAL COMBINATION OF ENERGY EFFICIENCY AND FUNCTIONALITY. PVC PREMIUM WINDOWS ARE A GREAT CHOICE, ESPECIALLY IN HOUSES AND MODERN APARTMENTS.

- window made of 6-chamber profiles for 85 mm depth incorporation
- · equipped with double-gasket setting
- · possibility of using triple-glass system