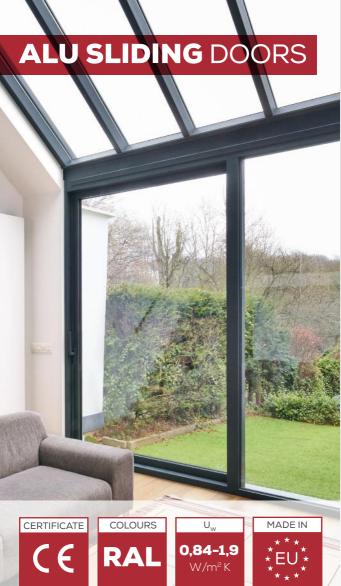

### **HST** SLIDING DOORS SYSTEM

THIS SYSTEM ALLOWS THE CUSTOMER TO CREATE LARGE PVC GLAZING WHERE SEPARATE WINGS MOVE IN LINE WITH EACH OTHER. THANKS TO THIS SOLUTION THE DOORS ARE SPACE FEFICIENT

- maximum width up up to 3.2 m
- · maximum height up to 2.7 m
- comfortable connection of two sashes gives a maximum of 17 m² of glazing

## **PSK** SLIDING DOORS SYSTEM

#### SMART SLIDE -SLIDING TERRACE DOORS