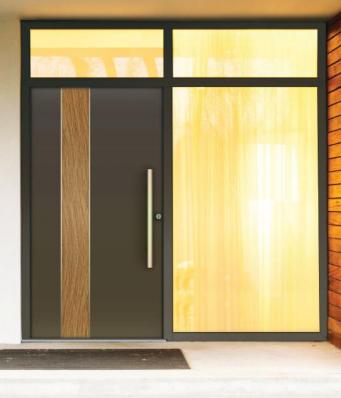

SE THE IDEAL 4000 PROFILE AND PROVIDE AN ECONOMICAL COMBINATION OF CLASSIC APPEARANCE AND FUNCTIONAL CONSTRUCTION TECHNOLOGY.



- window made of 5-chamber profiles for 70 mm depth incorporation
- · equipped with double-gasket setting
- · possibility of using triple-glass system of 41 mm width











### **HST** SLIDING DOORS SYSTEM

THIS SYSTEM ALLOWS THE CUSTOMER TO CREATE LARGE PVC GLAZING WHERE SEPARATE WINGS MOVE IN LINE WITH EACH OTHER. THANKS TO THIS SOLUTION THE DOORS ARE SPACE FEFICIENT



- maximum width up up to 3.2 m
- · maximum height up to 2.7 m
- comfortable connection of two sashes gives a maximum of 17 m² of glazing









## **PSK** SLIDING DOORS SYSTEM



#### SMART SLIDE -SLIDING TERRACE DOORS



# PATIO TILT AND SLIDING TERRACE DOORS







# **ENTRANCE** DOORS



**PVC ENTRANCE** 

### **PVC** DOORS PANELS

#### **ONE SIDE DOORS**





6172-83 6172-85

#### DOORS WITH SINGLE SIDE ILLUMINATION





Alium Carex

#### DOORS WITH DOUBLE SIDE ILLUMINATION



## **ALU PREMIUM WINDOWS**













# **ALU FOLDING** DOORS











# **EXTERNAL** SHUTTERS



























## **INTERNATIONAL PROJECTS**



FRANCE / WINDOWS DE LUX / 2016



MAROCCO / WINDOWS PREMIUM / 2017



POLAND /
PREMIUM WINDOWS / 2017



BELGIUM / WINDOWS PREMIUM / 2020





MIROX LTD.

## PRODUKTION AND SALE

## PRODUKTION OCH FÖRSÄLJNING

Polen/Poland, Poznań PL 61-011 Harcerska Str. No 10

- +48 795 113 558
- +48 61 10 23 654
- +48 61 10 23 612
- e-mail: forsaljning@mirox.pl

www.miroxfonster.se