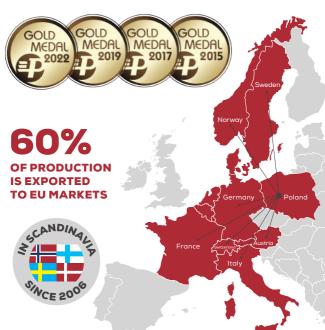

# PRODUCT CATALOGUE







#### **MODERN FACILITY**

In 2017 we opened a new 3000 sqm production facility. Three new production lines increased our capacity by 50%. Our modern and efficient equipment allows us to offer our clients a shorter delivery time while maintaining the highest quality.

#### NUMEROUS CERTIFICATES AND ACCREDITATIONS





#### **CUSTOMER SERVICE**

The service department in our company is focused on business clients. We supply our European partners with services in six languages.



#### **PRODUCTION**

Thanks to our highly technologically advanced production line we offer our clients the best quality products.





### **LOGISTICS**

The door-to-door shuttle supply system without intermodal stops allows to maintain a direct control over the completeness of shipment.

# **LUXURY** WINDOWS



### **LUXURY WINDOWS IDEAL 8000**

THE IDEAL 8000 WINDOW IS A NEW GENERATION PRODUCT. THIS WINDOW MEETS THE EXPECTATIONS OF MODERN ARCHITECTS AND IS ESPECIALLY RECOMENDED FOR ENERGY-SAVING BUILDING



- window made of 6-chamber profiles for 85 mm depth incorporation
- · equipped with triple-gasket setting
- possibil