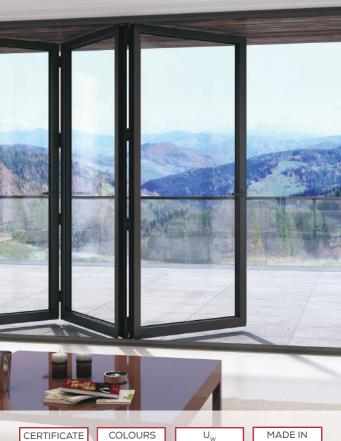

riple-glass system of 41 mm width











### **HST** SLIDING DOORS SYSTEM

THIS SYSTEM ALLOWS THE CUSTOMER TO CREATE LARGE PVC GLAZING WHERE SEPARATE WINGS MOVE IN LINE WITH EACH OTHER. THANKS TO THIS SOLUTION THE DOORS ARE SPACE FEFICIENT



- maximum width up up to 3.2 m
- · maximum height up to 2.7 m
- comfortable connection of two sashes gives a maximum of 17 m² of glazing









## **PSK** SLIDING DOORS SYSTEM



#### SMART SLIDE -SLIDING TERRACE DOORS



# PATIO TILT AND SLIDING TERRACE DOORS







# **ENTRANCE** DOORS



**PVC ENTRANCE** 

### **PVC** DOORS PANELS

#### **ONE SIDE DOORS**





6172-83 6172-85

#### DOORS WITH SINGLE SIDE ILLUMINATION





Alium Carex

#### DOORS WITH DOUBLE SIDE ILLUMINATION



## **ALU PREMIUM WINDOWS**













# **ALU FOLDING** DOORS











# **EXTERNAL** SHUTTERS



























## **INTERNATIONAL PROJECTS**



FRANCE / WINDOWS DE LUX / 2016



MAROCCO / WINDOWS PREMIUM / 2017



POLAND /
PREMIUM WINDOWS / 2017



BELGIUM / WINDOWS PREMIUM / 2020





MIROX LTD.

## PRODUKTION AND SALE

## PRODUKTION OCH FÖRSÄLJNING

Polen/Poland, Poznań PL 61-011 Harcerska Str. No 10

- +48 795 113 558
- +48 61 10 23 654
- +48 61 10 23 612
- e-mail: forsaljning@mirox.pl

www.miroxfonster.se