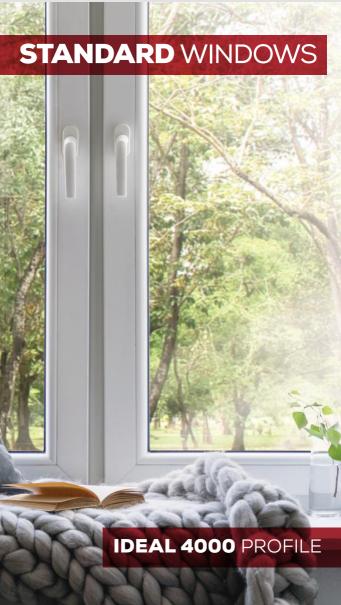

# STANDARD WINDOWS IDEAL 4000

MIROX STANDARD CLASS WINDOWS USE THE IDEAL 4000 PROFILE AND PROVIDE AN ECONOMICAL COMBINATION OF CLASSIC APPEARANCE AND FUNCTIONAL CONSTRUCTION TECHNOLOGY.

- window made of 5-chamber profiles for 70 mm depth incorporation
- · equipped with double-gasket setting
- · possibility of using triple-glass system of 41 mm width