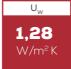

# STANDARD WINDOWS IDEAL 4000

MIROX STANDARD CLASS WINDOWS USE THE IDEAL 4000 PROFILE AND PROVIDE AN ECONOMICAL COMBINATION OF CLASSIC APPEARANCE AND FUNCTIONAL CONSTRUCTION TECHNOLOGY.

- window made of 5-chamber profiles for 70 mm depth incorporation
- · equipped with double-gasket setting
- · possibility of using triple-glass system of 41 mm width