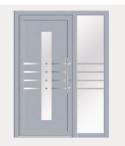

made of 5-chamber profiles for 70 mm depth incorporation
- · equipped with double-gasket setting
- · possibility of using triple-glass system of 41 mm width











### **HST** SLIDING DOORS SYSTEM

THIS SYSTEM ALLOWS THE CUSTOMER TO CREATE LARGE PVC GLAZING WHERE SEPARATE WINGS MOVE IN LINE WITH EACH OTHER. THANKS TO THIS SOLUTION THE DOORS ARE SPACE FEFICIENT



- maximum width up up to 3.2 m
- · maximum height up to 2.7 m
- comfortable connection of two sashes gives a maximum of 17 m² of glazing









## **PSK** SLIDING DOORS SYSTEM



#### SMART SLIDE -SLIDING TERRACE DOORS



# PATIO TILT AND SLIDING TERRACE DOORS







# **ENTRANCE** DOORS



**PVC ENTRANCE** 

### **PVC** DOORS PANELS

#### **ONE SIDE DOORS**





6172-83 6172-85

#### DOORS WITH SINGLE SIDE ILLUMINATION





Alium Carex

#### DOORS WITH DOUBLE SIDE ILLUMINATION



## **ALU PREMIUM WINDOWS**













# **ALU FOLDING** DOORS











# **EXTERNAL** SHUTTERS



























## **INTERNATIONAL PROJECTS**



FRANCE / WINDOWS DE LUX / 2016



MAROCCO / WINDOWS PREMIUM / 2017



POLAND /
PREMIUM WINDOWS / 2017



BELGIUM / WINDOWS PREMIUM / 2020





MIROX LTD.

## PRODUKTION AND SALE

## PRODUKTION OCH FÖRSÄLJNING

Polen/Poland, Poznań PL 61-011 Harcerska Str. No 10

- +48 795 113 558
- +48 61 10 23 654
- +48 61 10 23 612
- e-mail: forsaljning@mirox.pl

www.miroxfonster.se