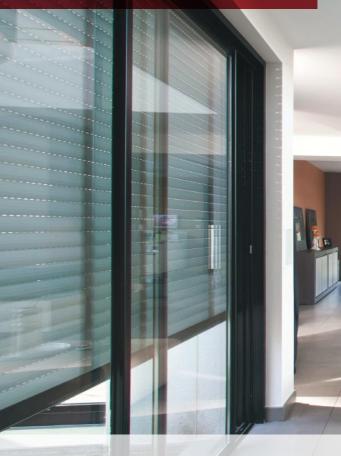

### **HST** SLIDING DOORS SYSTEM

THIS SYSTEM ALLOWS THE CUSTOMER TO CREATE LARGE PVC GLAZING WHERE SEPARATE WINGS MOVE IN LINE WITH EACH OTHER. THANKS TO THIS SOLUTION THE DOORS ARE SPACE FEFICIENT



- maximum width up up to 3.2 m
- · maximum height up to 2.7 m
- comfortable connection of two sashes gives a maximum of 17 m² of glazing









## **PSK** SLIDING DOORS SYSTEM



#### SMART SLIDE -SLIDING TERRACE DOORS



# PATIO TILT AND SLIDING TERRACE DOORS







# **ENTRANCE** DOORS



**PVC ENTRANCE** 

### **PVC** DOORS PANELS

#### **ONE SIDE DOORS**





6172-83 6172-85

#### DOORS WITH SINGLE SIDE ILLUMINATION





Alium Carex

#### DOORS WITH DOUBLE SIDE ILLUMINATION



## **ALU PREMIUM WINDOWS**













# **ALU FOLDING** DOORS











# **EXTERNAL** SHUTTERS



























## **INTERNATIONAL PROJECTS**



FRANCE / WINDOWS DE LUX / 2016



MAROCCO / WINDOWS PREMIUM / 2017



POLAND /
PREMIUM WINDOWS / 2017



BELGIUM / WINDOWS PREMIUM / 2020





MIROX LTD.

## PRODUKTION AND SALE

## PRODUKTION OCH FÖRSÄLJNING

Polen/Poland, Poznań PL 61-011 Harcerska Str. No 10

- +48 795 113 558
- +48 61 10 23 654
- +48 61 10 23 612
- e-mail: forsaljning@mirox.pl

www.miroxfonster.se