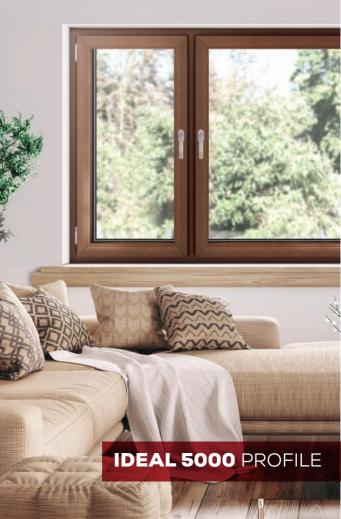

### **PLUS WINDOWS PVC IDEAL 5000**

WINDOWS BASED ON THE IDEAL 5000 PROFILE ARE ONE OF THE FEW WINDOWS ON THE MARKET WITH THE SO- CALLED "CLASSIC CENTRAL SEAL". THE THREE-SEALING SYSTEM IS A LIFETIME SERVICE FOR ADAPTING MECHANISMS.

- window made of 5-chamber profiles for 70 mm depth incorporation
- equipped with three seal system
- glazing options up to 41 mm wide