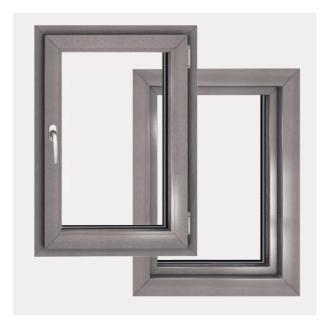

### **LUXURY WINDOWS IDEAL 8000**

THE IDEAL 8000 WINDOW IS A NEW GENERATION PRODUCT. THIS WINDOW MEETS THE EXPECTATIONS OF MODERN ARCHITECTS AND IS ESPECIALLY RECOMENDED FOR ENERGY-SAVING BUILDING

- window made of 6-chamber profiles for 85 mm depth incorporation
- · equipped with triple-gasket setting
- possibility of using triple-glass system of 51 mm width