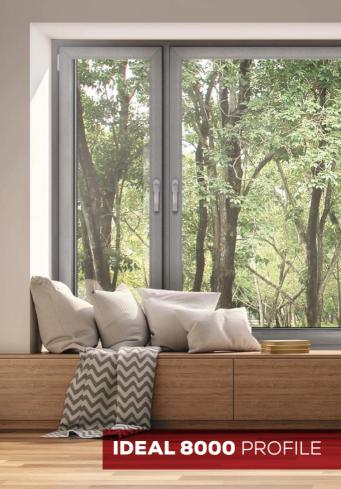

### **LUXURY WINDOWS IDEAL 8000**

THE IDEAL 8000 WINDOW IS A NEW GENERATION PRODUCT. THIS WINDOW MEETS THE EXPECTATIONS OF MODERN ARCHITECTS AND IS ESPECIALLY RECOMENDED FOR ENERGY-SAVING BUILDING

- window made of 6-chamber profiles for 85 mm depth incorporation
- · equipped with triple-gasket setting
- possibility of using triple-glass system of 51 mm width