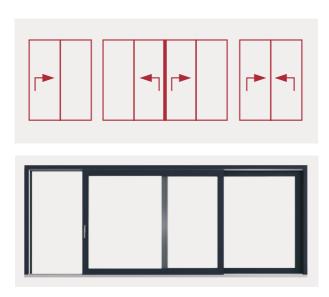

### **HST** SLIDING DOORS SYSTEM

THIS SYSTEM ALLOWS THE CUSTOMER TO CREATE LARGE PVC GLAZING WHERE SEPARATE WINGS MOVE IN LINE WITH EACH OTHER. THANKS TO THIS SOLUTION THE DOORS ARE SPACE FEFICIENT

- maximum width up up to 3.2 m
- · maximum height up to 2.7 m
- comfortable connection of two sashes gives a maximum of 17 m² of glazing